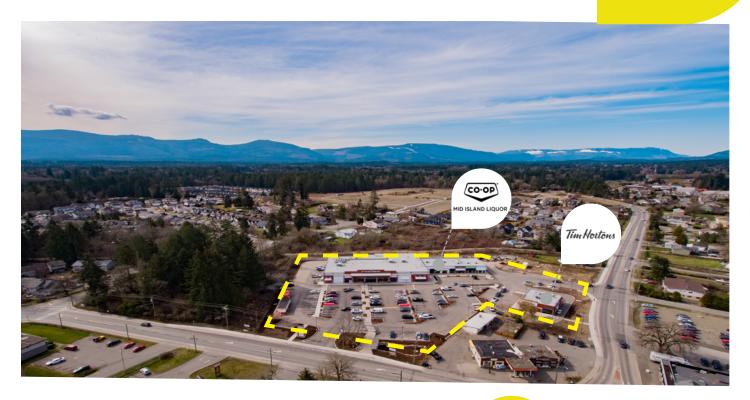

## **Berkey's Corner**

Berkey's Corner, a new 6.5-acre commercial parcel with access from all directions, located in the heart of Duncan at the corner of Cowichan Lake Road and Skinner Road. This site provides the underserviced Duncan market with a new grocery anchored development and a brand new 66-unit residential building opening early 2024. Set at a higher elevation to all its neighbors, Berkey's Corner will be seen across town. Easy access for vehicles and walking trails bring you to the heart of this development, surrounded by booming, dense residential developments.