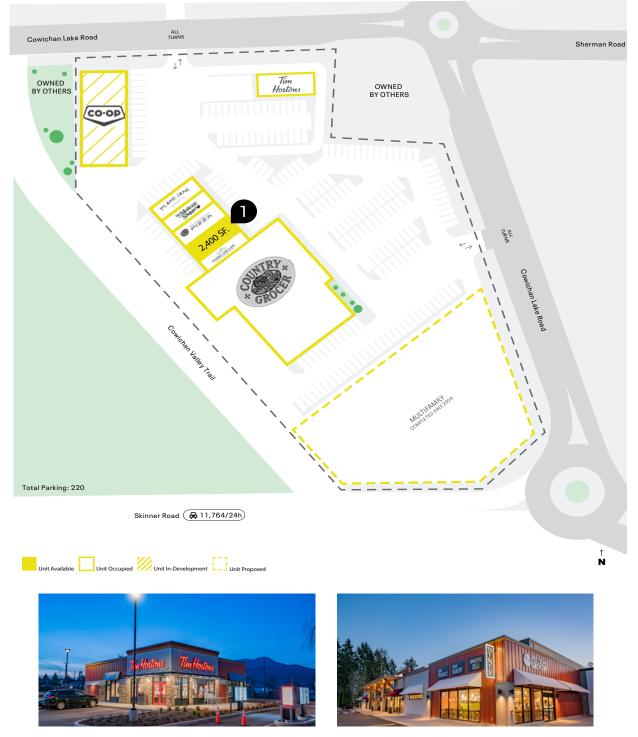

## One Bay Remaining!

Cowichan Lake Road and Skinner Road, Duncan, British Columbia

Plans and specifications are subject to change without written notice. E.&O.E.: All information furnished regarding property for sale, rental, financing or demographic information is from sources deemed reliable, but no warranty or representation is made as to the accuracy thereof and same is submitted to errors, omissions, change of price, rental or other conditions, prior sale, lease or financing or withdrawal without notice.

## **Berkey's Corner**

Berkey's Corner, a new 6.5-acre commercial parcel with access from all directions, located in the heart of Duncan at the corner of Cowichan Lake Road and Skinner Road. This site provides the underserviced Duncan market with a new grocery anchored development and a brand new 66-unit residential building opening early 2024. Set at a higher elevation to all its neighbors, Berkey's Corner will be seen across town. Easy access for vehicles and walking trails bring you to the heart of this development, surrounded by booming, dense residential developments.