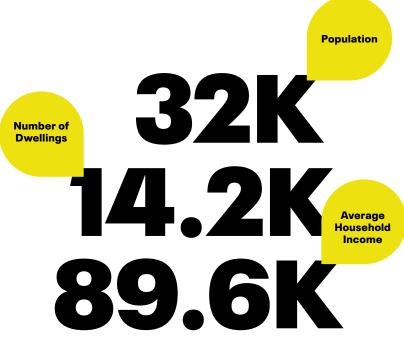

## **Berkey's Corner**

Berkey's Corner, a new 6.5-acre commercial parcel with access from all directions, located in the heart of Duncan at the corner of Cowichan Lake Road and Skinner Road. This site provides the underserviced Duncan market with a new grocery anchored development and a brand new 66-unit residential building opening early 2024. Set at a higher elevation to all its neighbors, Berkey's Corner will be seen across town. Easy access for vehicles and walking trails bring you to the heart of this development, surrounded by booming, dense residential developments.