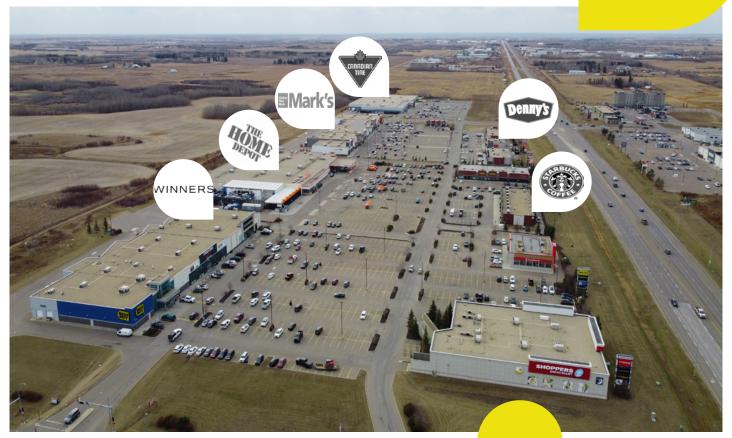

## **Brentwood Commons**

Located on 43.5-acres on the southwest corner of 75th Avenue and 44th Street (Highway 16), Phase 1 consists of 20 acres anchored by a 100,000-square-foot Home Depot, Sport Chek, Winners, Best Buy and Shoppers Drug Mart. Phase 2, constructed in 2014-2015, consists of an additional 20 acres and is anchored by new to the market retailers such as Mark's, HomeSense, PetSmart, Michaels and Dollar Tree. Furthermore, Phase 3 consists of 3.5 acres of additional highway-fronting retail, anchored by a brand-new Canadian Tire, with future plans to introduce several national retailers into Lloydminster.