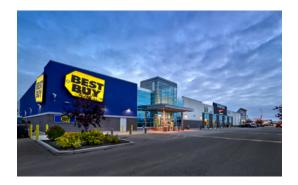

## **Brentwood Commons**

Located on 43.5-acres on the southwest corner of 75th Avenue and 44th Street (Highway 16), Phase 1 consists of 20 acres anchored by a 100,000-square-foot Home Depot, Sport Chek, Winners, Best Buy and Shoppers Drug Mart. Phase 2, constructed in 2014-2015, consists of an additional 20 acres and is anchored by new to the market retailers such as Mark's, HomeSense, PetSmart, Michaels and Dollar Tree. Furthermore, Phase 3 consists of 3.5 acres of additional highway-fronting retail, anchored by a brand-new Canadian Tire, with future plans to introduce several national retailers into Lloydminster.