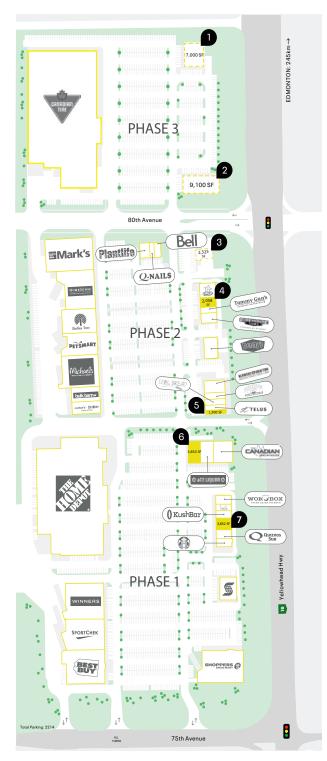

## **Brentwood Commons**

Located on 43.5-acres on the southwest corner of 75th Avenue and 44th Street (Highway 16), Phase 1 consists of 20 acres anchored by a 100,000-square-foot Home Depot, Sport Chek, Winners, Best Buy and Shoppers Drug Mart. Phase 2, constructed in 2014-2015, consists of an additional 20 acres and is anchored by new to the market retailers such as Mark's, HomeSense, PetSmart, Michaels and Dollar Tree. Furthermore, Phase 3 consists of 3.5 acres of additional highway-fronting retail, anchored by a brand-new Canadian Tire, with future plans to introduce several national retailers into Lloydminster.