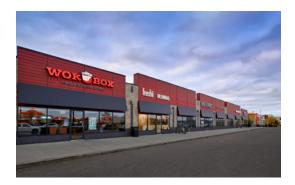

## **Brentwood Commons**

Located on 43.5-acres on the southwest corner of 75th Avenue and 44th Street (Highway 16), Phase 1 consists of 20 acres anchored by a 100,000-square-foot Home Depot, Sport Chek, Winners, Best Buy and Shoppers Drug Mart. Phase 2, constructed in 2014-2015, consists of an additional 20 acres and is anchored by new to the market retailers such as Mark's, HomeSense, PetSmart, Michaels and Dollar Tree. Furthermore, Phase 3 consists of 3.5 acres of additional highway-fronting retail, anchored by a brand-new Canadian Tire, with future plans to introduce several national retailers into Lloydminster.