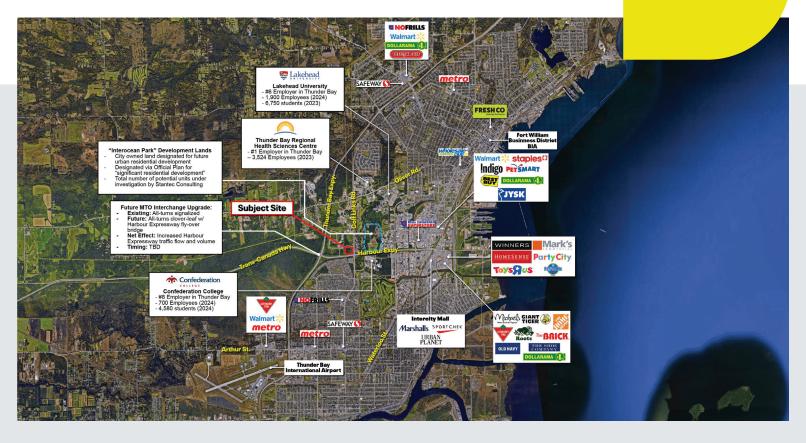

## **f CENTREPOINT** : THUNDER BAY, ONTARIO

Harbour Expressway & Golf Links Road Thunder Bay, Ontario

**NOW LEASING!** 

Forum CentrePoint is conveniently located on the northwest corner of Golf Links Road and Harbour Expressway (Trans-Canada Hwy) in an area designated for future growth. The property benefits from proximity to a host of complementary uses including Confederation College, Lakehead University and the Thunder Bay Health Sciences Centre. In addition, the property is located at the gateway to the Innova Business Park, a 71-acre business development park featuring several office and prestige industrial developments with additional land designated for future development. Forum's project will serve as an amenity to the surrounding communities, as well as to the City at large.

## Harbour Expressway & Golf Links Road Thunder Bay, Ontario

Lakehead University

Confederation College

Thunder Bay Regional Health Sciences Center

Thunder Bay Airport

River Terrace Neighbourhood