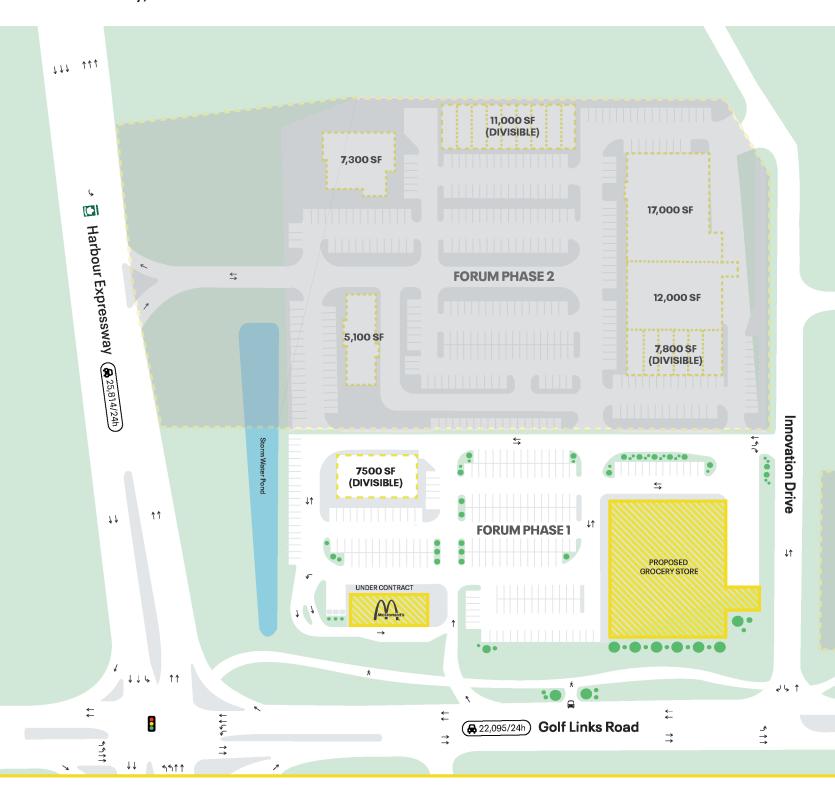

## **f CENTREPOINT** : THUNDER BAY, ONTARIO

Harbour Expressway & Golf Links Road Thunder Bay, Ontario

**NOW LEASING!** 

Forum CentrePoint is conveniently located on the northwest corner of Golf Links Road and Harbour Expressway (Trans-Canada Hwy) in an area designated for future growth. The property benefits from proximity to a host of complementary uses including Confederation College, Lakehead University and the Thunder Bay Health Sciences Centre. In addition, the property is located at the gateway to the Innova Business Park, a 71-acre business development park featuring several office and prestige industrial developments with additional land designated for future development. Forum's project will serve as an amenity to the surrounding communities, as well as to the City at large.