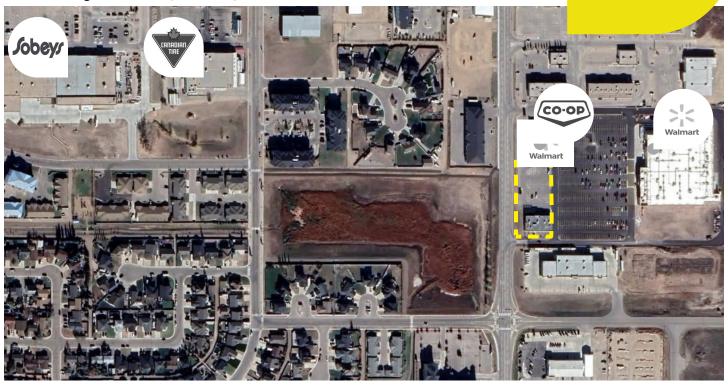

## **Kensington Crossing**

Located two hours south of Regina and 16 kilometres north of the Canada-USA border, Estevan is Saskatchewan's eighth largest city with an approximate population of 10,851 and a true secondary population of 50,000. Kensington Crossing, located along Kensington Avenue and shadow-anchored by Wal-Mart, is a 7,840-square-foot CRU home to Red Swan Pizza, with various opportunities available to lease immediately.