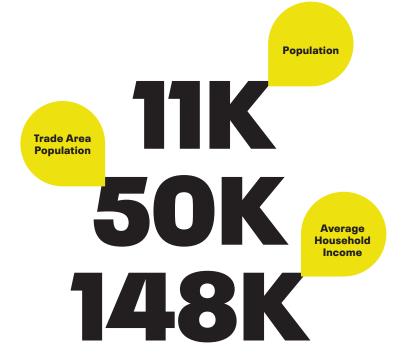

## **Kensington Crossing**

Located two hours south of Regina and 16 kilometres north of the Canada-USA border, Estevan is Saskatchewan's eighth largest city with an approximate population of 10,851 and a true secondary population of 50,000. Kensington Crossing, located along Kensington Avenue and shadow-anchored by Wal-Mart, is a 7,840-square-foot CRU home to Red Swan Pizza, with various opportunities available to lease immediately.