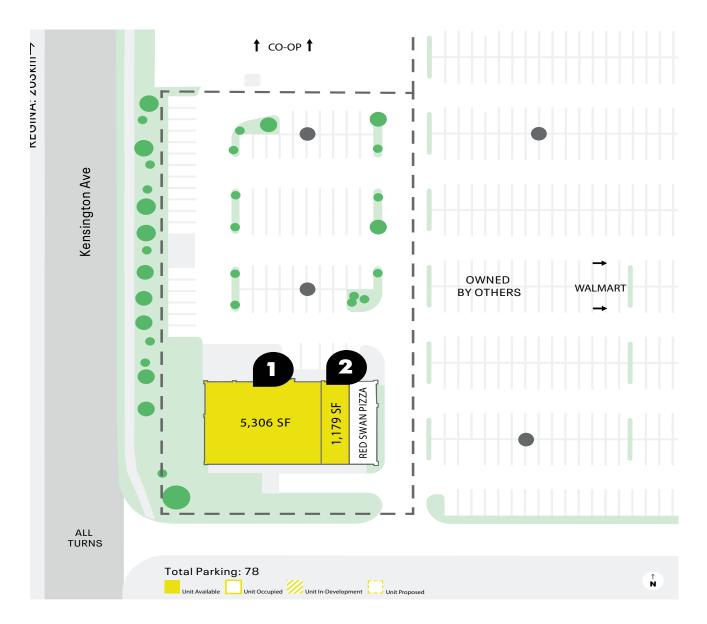

## **Kensington Crossing**

Located two hours south of Regina and 16 kilometres north of the Canada-USA border, Estevan is Saskatchewan's eighth largest city with an approximate population of 10,851 and a true secondary population of 50,000. Kensington Crossing, located along Kensington Avenue and shadow-anchored by Wal-Mart, is a 7,840-square-foot CRU home to Red Swan Pizza, with various opportunities available to lease immediately.