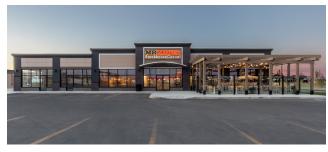

## **Kensington Crossing**

Located two hours south of Regina and 16 kilometres north of the Canada-USA border, Estevan is Saskatchewan's eighth largest city with an approximate population of 10,851 and a true secondary population of 50,000. Kensington Crossing, located along Kensington Avenue and shadow-anchored by Wal-Mart, is a 7,840-square-foot CRU home to Red Swan Pizza, with various opportunities available to lease immediately.