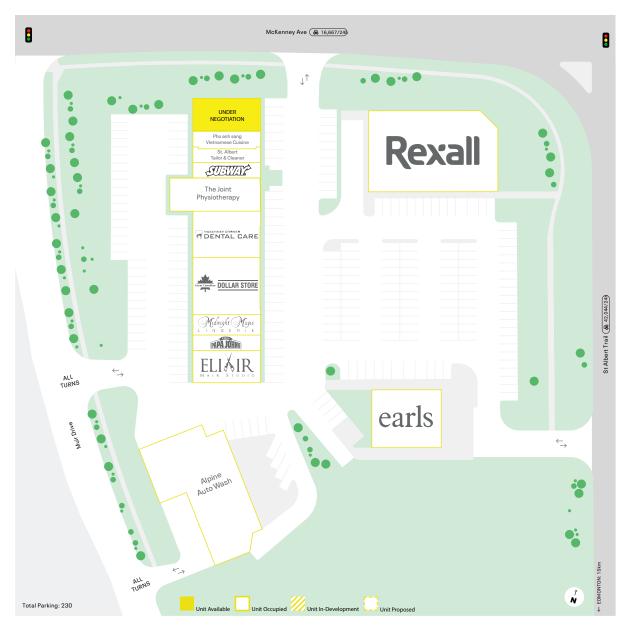

## **McKenney Corner**

McKenney Corner, purchased in 2011 and redeveloped in 2013, is located in the centre of St. Albert on the southwest corner of McKenney Ave and St. Albert Trail, with traffic counts in excess of 48,000 vehicles a day. This 4.88-acre site is anchored by Rexall Drugs and Earls Kitchen + Bar and is shadow anchored by adjacent national retailers such as Safeway, Sobeys, The Bay, Staples and Canadian Tire. Voted one of Alberta's most affluent communities, this city boasts a population of 65,590 residents and the average household income is in excess of \$177,400 per year.