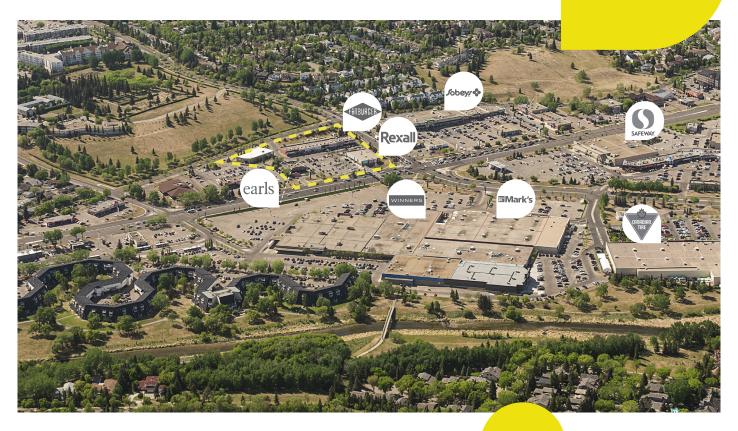

## **McKenney Corner**

McKenney Corner, purchased in 2011 and redeveloped in 2013, is located in the centre of St. Albert on the southwest corner of McKenney Ave and St. Albert Trail, with traffic counts in excess of 48,000 vehicles a day. This 4.88-acre site is anchored by Rexall Drugs and Earls Kitchen + Bar and is shadow anchored by adjacent national retailers such as Safeway, Sobeys, The Bay, Staples and Canadian Tire. Voted one of Alberta's most affluent communities, this city boasts a population of 65,590 residents and the average household income is in excess of \$177,400 per year.