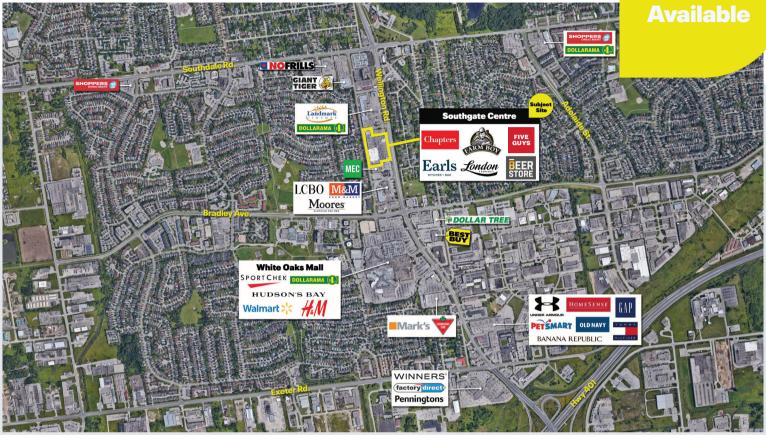

**f** SOUTHGATE CENTRE : LONDON, ONTARIO

1025 Wellington Road London, Ontario

7,100 SF

Southgate Centre is a high performing grocery-anchored retail centre, centrally located within the core of the established south Wellington Road retail node of London, Ontario. Completely reworked and re-merchandised since Forum's acquisition, Southgate Centre has emerged as a premium shopping and dining destination for both the surrounding local shoppers and regional visitors alike. Due to its uniquely extra-regional and local appeal, many national tenants including Farm Boy, David's Bridal, Earls Kitchen & Bar, Five Guys Burgers & Fries, Tommy Gun's and more have chosen Southgate Centre as their first-tomarket location in London.