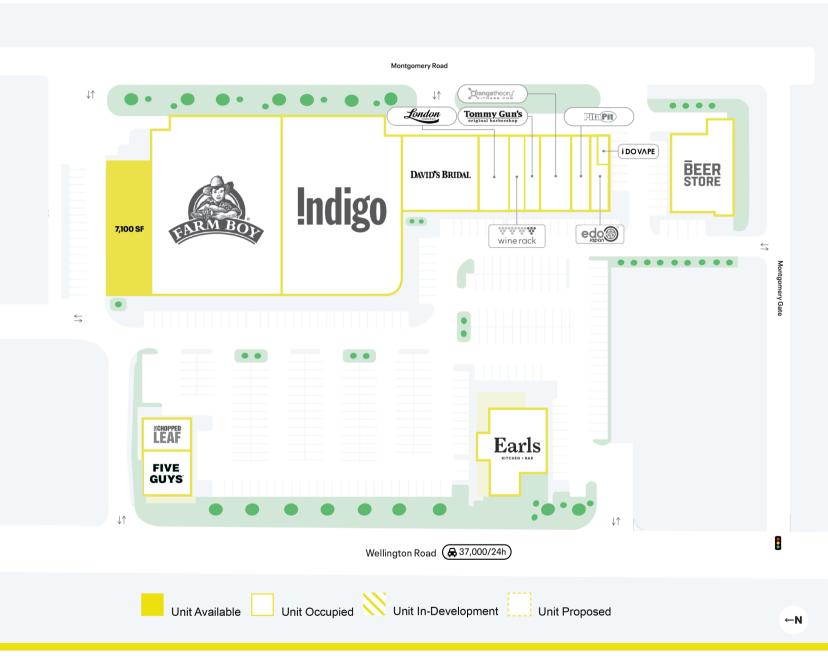

**f** SOUTHGATE CENTRE : LONDON, ONTARIO

1025 Wellington Road London, Ontario

7,100 SF

Southgate Centre is a high performing grocery-anchored retail centre, centrally located within the core of the established south Wellington Road retail node of London, Ontario. Completely reworked and re-merchandised since Forum's acquisition, Southgate Centre has emerged as a premium shopping and dining destination for both the surrounding local shoppers and regional visitors alike. Due to its uniquely extra-regional and local appeal, many national tenants including Farm Boy, David's Bridal, Earls Kitchen & Bar, Five Guys Burgers & Fries, Tommy Gun's and more have chosen Southgate Centre as their first-tomarket location in London.

## 1025 Wellington Road London, Ontario

Farmboy

The Beer Store

Five Guys Burgers and Fries

Chapters

Earl's Kitchen & Bar