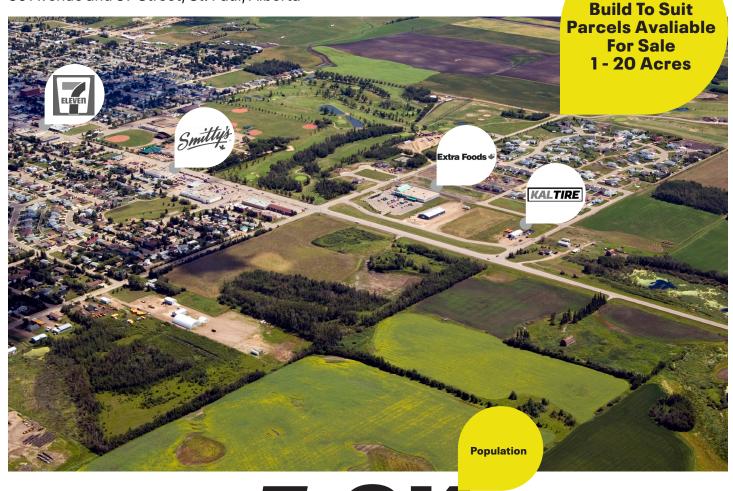

## **St. Paul Commercial Land**

This 19.5-acre commercially-zoned parcel is located in the centre of the northeast region of Alberta on Highway 29 (50th Avenue) approximately 2 hours Northeast of Edmonton. The site is adjacent to Extra Foods and has many possibilities for future development. St. Paul Commercial Land is a future development site with great highway (main street) exposure and is the first stop in town if you are travelling from Edmonton and other municipalities.