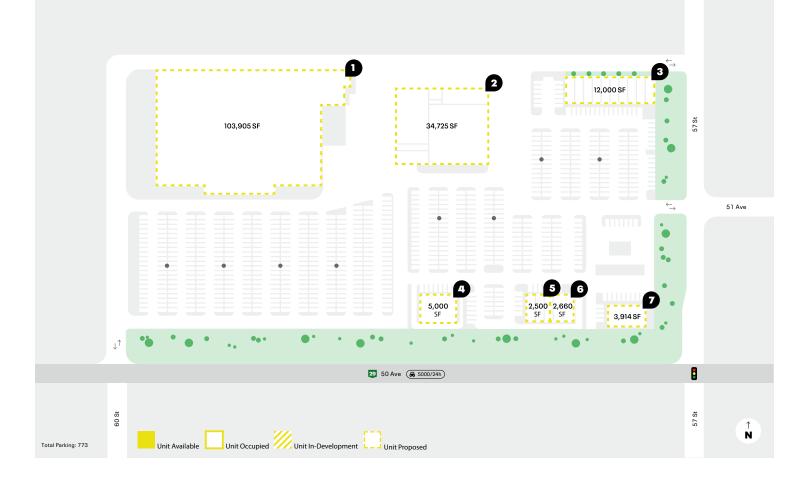

## **St. Paul Commercial Land**

This 19.5-acre commercially-zoned parcel is located in the centre of the northeast region of Alberta on Highway 29 (50th Avenue) approximately 2 hours Northeast of Edmonton. The site is adjacent to Extra Foods and has many possibilities for future development. St. Paul Commercial Land is a future development site with great highway (main street) exposure and is the first stop in town if you are travelling from Edmonton and other municipalities.