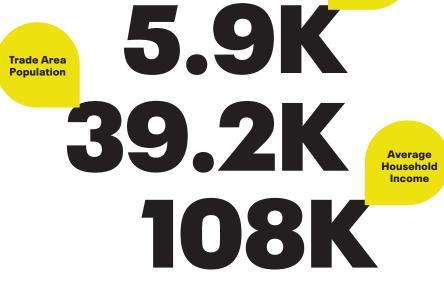

## **St. Paul Commercial Land**

This 19.5-acre commercially-zoned parcel is located in the centre of the northeast region of Alberta on Highway 29 (50th Avenue) approximately 2 hours Northeast of Edmonton. The site is adjacent to Extra Foods and has many possibilities for future development. St. Paul Commercial Land is a future development site with great highway (main street) exposure and is the first stop in town if you are travelling from Edmonton and other municipalities.